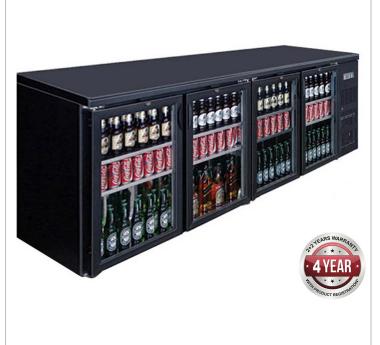

## URL: https://www.foodequipment.com.au/media/catalog/product/b/c/bc4100g-cooler.jpg

Description

Four Door Drink Cooler - BC4100G

Four Door "Deluxe Series" Black Magic Bar Cooler

Professional Bar Coolers

## BC4100G Four Door Drink Cooler

## **Quick Overview**

- Two Levels Of Shelving Plus Floor
- · Stainless Steel Industrial Shelving
- Fully Adjustable Shelves
- Digital Temp. Control & Read-Out
- EMBRACO Compressors
- Fan-Forced Evaporator Cooling
- Double Glazed
- Self-Closing Doors
- Door Locks
- · Light Inside
- 100mm Wall Clearance Required For Ventilation
- On Castors For Easy Moving And Cleaning
- Auto Defrost
- · Capacity 698 Itr

1

- Door Locks
- Light Inside
- 100mm Wall Clearance Required For Ventilation
- On Castors For Easy Moving And Cleaning
- Auto Defrost
- Capacity 698 Itr
- \* The Unit Can Be Easily Slid Open For Cleaning & Maintenance
- 2 Years Parts and Labour + 2 Years Parts only Warranty with Product Registration