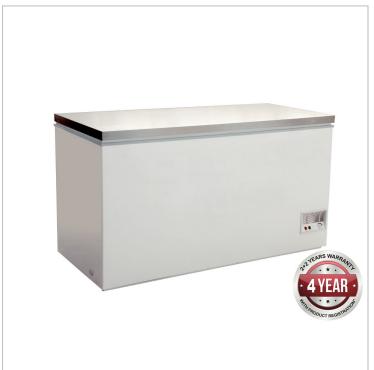

## BD598F Chest Freezer With SS Lids

## **Quick Overview**

- Heavy Duty Commercial
- Stainless Steel Lifting Lids
- Comes With 2 Baskets\*
- Castors

BD598F Chest Freezer With SS Lids

Thermaster Temperate

Heavy Duty & Advanced Design

Capacity 598 Litre

Refrigerated -18 to 0°c

Ambient 32°c & 75% Rh

- Heavy Duty Commercial
- Stainless Steel Lifting Lids
- Comes With 2 Baskets\*
- Castors

1

<sup>\*</sup> Can Fit 4 Baskets, Code For Extra Baskets - BD598F-Basket