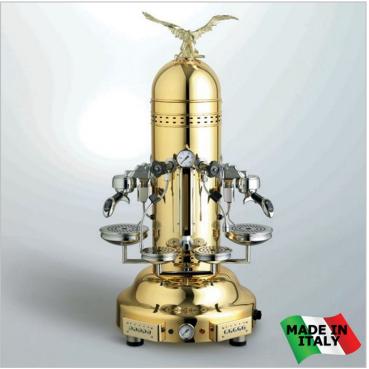

## **Quick Overview**

This model is a faithful replica of the Belle Epoque period, the body is handmade with first choice materials. The Eagle model is available in gold brass. The performance of this volumetric espresso machine and the looks.... simply stunning!

Classic Espresso Machine - BZEAGLEG2E

Classic 2 Group, Boiler 11L

This model is a faithful replica of the Belle Epoque period, the body is handmade with first choice materials. The Eagle model is available in gold brass. The performance of this volumetric espresso machine and the looks.... simply stunning!

- Body: Polished Brass or Chrome
- Frothing Ability: 3 Litres with 20 Second Recovery
- Temperature stability: Dual boiler probe system provides superior safety & greater thermal stability
- Cup Warmer: Large Cup warming station above unit
- Water/steam: Fully flexible chromed copper steam and water arms
- Boiler Refill: Automatic Boiler Refill, plus safety cut out to prevent damage