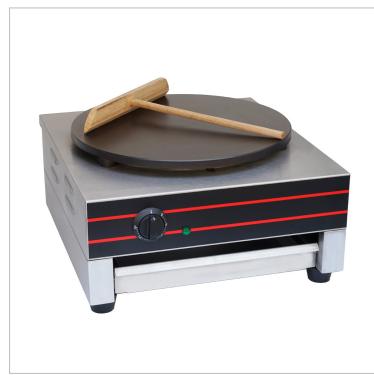

## DE-1E Crepe Maker 1 Plate

## **Quick Overview**

- 400mm x 15mm thick baking Plate
- Teflon coating plate for non-stick purpose
- Temperature 30~300
- Stainless steel body
- Wooden crepe spreader
- Anti-slippery rubber foot

Â

Crepe Maker 1 Plate - DE-1E

- 400mm x 15mm thick baking Plate
- Teflon coating plate for non-stick purpose
- Temperature 30~300
- Stainless steel body
- Spiral shape heating element for even heat distribution
- Heating indicator light
- Warming drawer
- Wooden crepe spreader
- Anti-slippery rubber foot