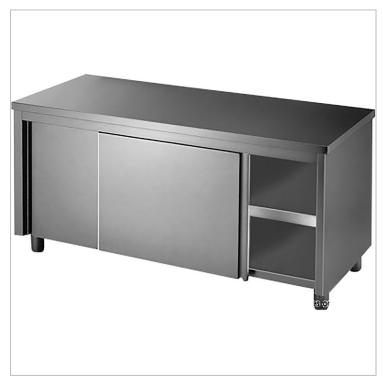

## DTHT-1200-H Kitchen Tidy Workbench Cabinet

## **Quick Overview**

- 1200 mm
- 700 mm Deep × 900 mm High
- Pre-Assembled with All Welded Joins
- Top & Frame Are 1.2 mm
- SUS304 Grade (18/8)
- Hairline Finish
- Doors Are 0.9 mm

Kitchen Tidy Workbench Cabinet - DTHT-1200-H

All Stainless Steel Workbench Cabinets with Handy Doors to Keep Kitchens Tidy and Hide Clutter Great for Open Kitchens

- 1200 mm
- 700 mm Deep × 900 mm High
- Pre-Assembled with All Welded Joins
- Top & Frame Are 1.2 mm
- SUS304 Grade (18/8)
- · Hairline Finish
- Doors Are 0.9 mm