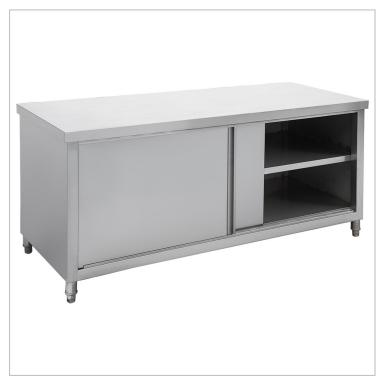

## DTHT-1500-H Kitchen Tidy Workbench Cabinet 1500mm

## **Quick Overview**

- 1500 mm Wide
- 700 mm Deep × 900 mm High
- Pre-Assembled with All Welded Joins
- Top & Frame Are 1.2 mm
- SUS304 Grade (18/8)
- Hairline Finish
- Doors Are 0.9 mm

Kitchen Tidy Workbench Cabinet 1500mm - DTHT-1500-H

All Stainless Steel Workbench Cabinets with Handy Doors to Keep Kitchens Tidy and Hide Clutter Great for Open Kitchens

- 1500 mm Wide
- 700 mm Deep  $\times$  900 mm High
- Pre-Assembled with All Welded Joins
- Top & Frame Are 1.2 mm
- SUS304 Grade (18/8)
- · Hairline Finish
- Doors Are 0.9 mm