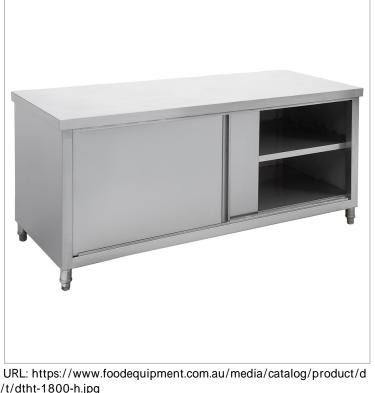

## DTHT-1800-H Kitchen Tidy Workbench Cabinet

Kitchen Tidy Workbench Cabinet - DTHT-1800-H

1800 mm Wide All Stainless Steel Kitchen Tidy Workbench Cabinet with Doors

All Stainless Steel Workbench Cabinets with Handy Doors to Keep Kitchens Tidy and Hide Clutter Great for Open Kitchens