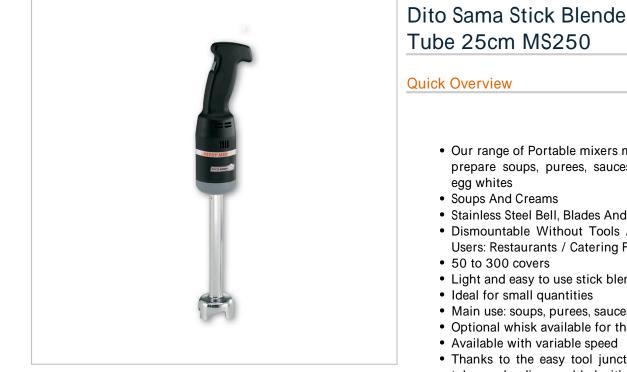

## Description

Dito Sama Stick Blenders Stainless Tube 25cm MS250

**Key Features** 

- Our range of Portable mixers makes it quick and easy to prepare soups, purees, sauces and creams, and whip egg whites
- Soups And Creams
- Stainless Steel Bell, Blades And Tube
- Dismountable Without Tools And Dishwasher SafeEnd Users: Restaurants / Catering Facilities
- 50 to 300 covers
- · Light and easy-to-use stick blender
- Ideal for small quantities
- Main use: soups, purees, sauces, creams
- · Optional whisk available for the variable speed models
- Available with variable speed
- Thanks to the easy tool junctions, the motor unit and tube can be disassembled without tools for cleaning
- Tube 25cm; 1.45 kgs 250W