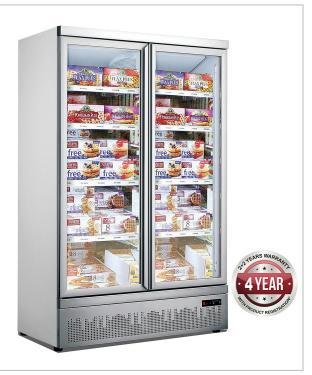

## Double Door Supermarket Freezer - LG-1000GBMF

## **Quick Overview**

Double glass door colourbond upright freezer bottom mounted

- Forced air circulation
- Adjustable shelves
- Interior LED lights
- Powder coated interior
- Universal wheels, front with brake
- Double glazing tempered glass
- Self closing door
- Self evaporating drip tray
- Aluminium door frame & handle

Double glass door colourbond upright freezer bottom mounted

- Forced air circulation
- Adjustable shelves
- Interior LED lights
- Powder coated interior
- Universal wheels, front with brake
- Double glazing tempered glass
- Self closing door
- Self evaporating drip tray
- Aluminium door frame & handle
- Ambient/RH%: 32/60
- Temperature Range: -18 to -22 ° C

2 Years Parts and Labour + 2 Years Parts only Warranty with Product Registration

1