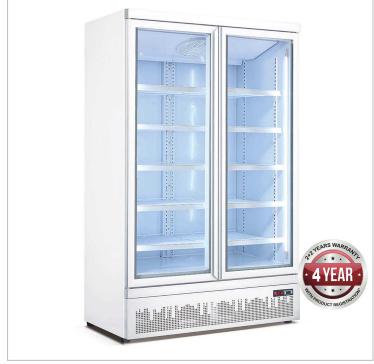

URL: https://www.foodequipment.com.au/media/catalog/product/l/ g/lg-1000gbm-double-door-freezer\_1.jpg Description

Double Door Supermarket Fridge - LG-1000GBM

Full Size 2 Glass Door - 1000 Litre

Refrigerated • 2 to 8 ° C

## Double Door Supermarket Fridge -LG-1000GBM