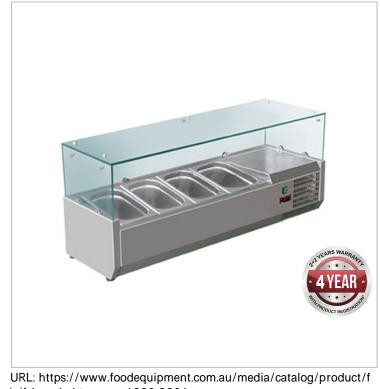

/r/frig\_salad-top\_xvrx1200-380.jpg Description

FED-X Flat Glass Salad Bench - XVRX1200/380

## FED-X Flat Glass Salad Bench - XVRX1200/380

## **Quick Overview**

- Stainless steel interior and exterior
- Heavy duty condenser fans
- Dixell digital temp controller
- Angled pan positions maximum pan depth: 150mm
- Toughened glass canopy
- Pan and pan cover must be used to ensure correct operating temperature
- Pans are not included