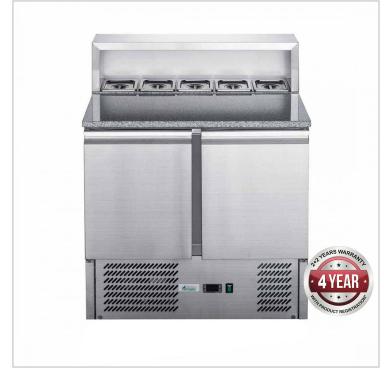

### FED-X Two Door Salad Prep Fridge with Marble Top - XGNS900E

- Net Capacity: 240L
- Cooling System: Fan forced cooling
- Temperature range: +2~+8°C
- Compressor: Embraco/Secop
- Controller: Dixell
- Ambient Temperature: 32°C
- RH: 60%
- Stainless steel interior and exterior with rounded corners for easy cleaning
- Open cooling top compatible for GN1/6 pans (Pans and lids are not included)
- 1 \* GN1/1 shelf per door
- Replaceable magnetic door seals
- User friendly Digital controls
- Granite stone work top
- Heavy duty castors
- Pan and pan cover must be used to ensure correct operating temperature

# FED-X Two Door Salad Prep Fridge with Marble Top - XGNS900E

### **Quick Overview**

- Stainless steel interior and exterior with rounded corners for easy cleaning
- Open cooling top compatible for GN1/6 pans (Pans and lids are not included)
- 1 \* GN1/1 shelf per door
- Replaceable magnetic door seals
- User friendly Digital controls
- Granite stone work top
- Heavy duty castors
- Pan and pan cover must be used to ensure correct operating temperature