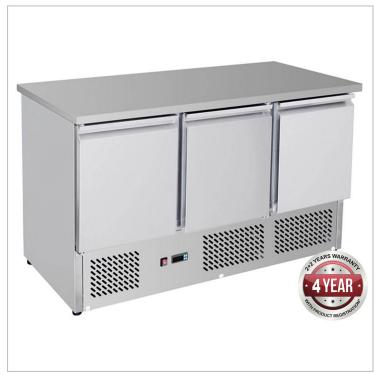

# GNS1300B Three Door Compact Workbench Fridge

#### **Quick Overview**

- Panasonic Designed Compressors
- On Castors
- Digital Temp. Controls With Led Display
- Castors
- One Level Of Shelving Plus Floor
- Fan Assisted Cooling
- Auto Defrost
- Self Evaporating Drainage
- Touch Close Doors
- Internal Corners Rounded For Hygiene & Easy Cleaning
- Stainless Steel Framework

GNS1300B Three Door Compact Workbench Fridge

Stainless Steel Interior & Exterior

Can Be Positioned Against Walls

Capacity: 400 Litre

Refrigerated: 2 to 8 ° C

Ambient 32°c & 90% Rh

- Panasonic Designed Compressors
- On Castors
- Digital Temp. Controls With Led Display
- Castors
- One Level Of Shelving Plus Floor
- Fan Assisted Cooling
- Auto Defrost
- Self Evaporating Drainage

.

- Touch Close Doors
- Internal Corners Rounded For Hygiene & Easy Cleaning
- Stainless Steel Framework
- Capacity 400 Itr

\* Gal Metal Back

2 Years Parts and Labour + 2 Years Parts only Warranty with Product Registration