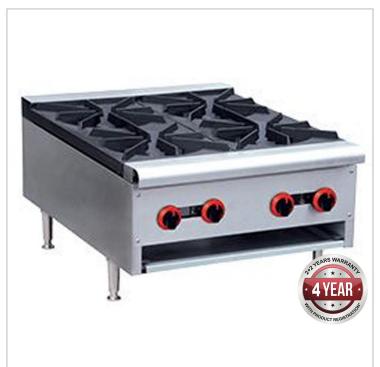

# Gas Cook top 4 burner with Flame Failure - RB-4ELPG

### **Quick Overview**

- Falt heavy duty trivets
- Adjustable height 45mm
- Stainless steel construction
- Sturdy adjustable feet S/S drip pans
- Pilot light & pilot light switch
- With Flame Failure

### **GASMAX BENCH TOPS**

Gas Cook top 4 burner with Flame Failure - RB-4ELPG

- Falt heavy duty trivets
- Adjustable height 45mm
- Stainless steel construction
- Sturdy adjustable feet S/S drip pans
- Pilot light & pilot light switch
- With Flame Failure