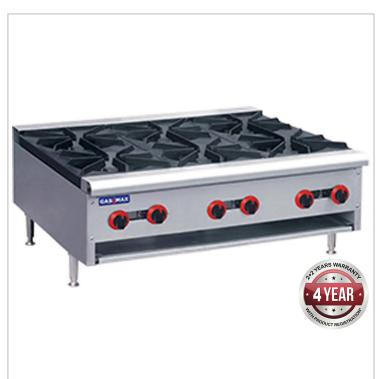

# Gas Cook top 6 burner with Flame Failure - RB-6E

### **Quick Overview**

- Falt heavy duty trivets
- Adjustable height 45mm
- Stainless steel construction
- Sturdy adjustable feet S/S drip pans
- Pilot light & pilot light switch
- With Flame Failure

#### **GASMAX BENCH TOPS**

Gas Cook top 6 burner with Flame Failure - RB-6E

- Falt heavy duty trivets
- Adjustable height 45mm
- Stainless steel construction
- Sturdy adjustable feet S/S drip pans
- Pilot light & pilot light switch
- With Flame Failure