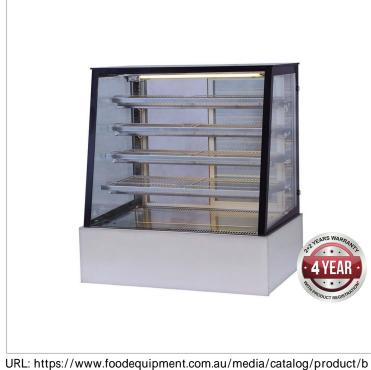

URL: https://www.foodequipment.com.au/media/catalog/product/b /o/bonvue-deluxe-hot-display-h-slp8x0c.jpg Description

Bonvue Deluxe Heated Display Cabinet 900x800x1350 - H-SLP830C

The compact H-SLP830C heated cake display unit from catering equipment giant, Bonvue is one of our best heated displays in stock with a 870/10 power (W/A) and dimensions set at 900x800x1350mm.

## H-SLP830C Bonvue Deluxe Heated Display Cabinet 900x800x1350

## **Quick Overview**

- Advanced design
- German ËBM-Pabst fans
- Ambient 40°C & 40% RH
- 30 to 85 ° C
- Digital temp. control & read-out
- Stainless steel construction
- Triple glazed front with heated wire filaments to stop condensation
- Sliding rear glass doors
- Castors