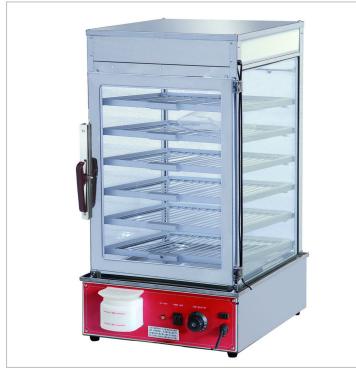

## Quick Overview

Heavy Duty Electric steamer display cabinet 1.2kw - MME-600H-S

cabinet 1.2kw - MME-600H-S

Easy Clean s/s Interior - Humidity water reservoir - Halogen down lights

Description

Heavy Duty Electric steamer display cabinet 1.2kw - MME-600H-S

Easy Clean s/s Interior - Humidity water reservoir - Halogen down lights

- Double-Glazed display, good heat preservation and improve display effect
- Stainless steel rack ensures strength and durability
- One-piece moulded water tank, anti leakage
- Mechanical control, simple and reliable, easy to operate
- Many safety precautions, eg. water level switch.
- · Moulded tank to prevent from leaking and rusting
- Plastic water-inlet pipe which connects with water tank for easy water-inlet
- 100 ° C Thermostat