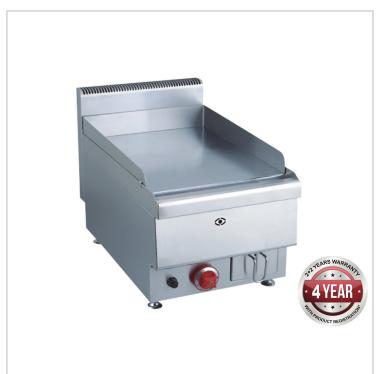

# JUS-TRG40 GASMAX Benchtop Single Bunner Griddle

#### GASMAX Benchtop Single Bunner Griddle - JUS-TRG40

- Stainless Steel Construction
- Drip Tray
- Auto Ignition Flame Failure Shut-Off
- Natural Gas
- 18mj/h
- 1/2" Gas Inlet

2 Years Parts and Labour + 2 Years Parts only Warranty with Product Registration