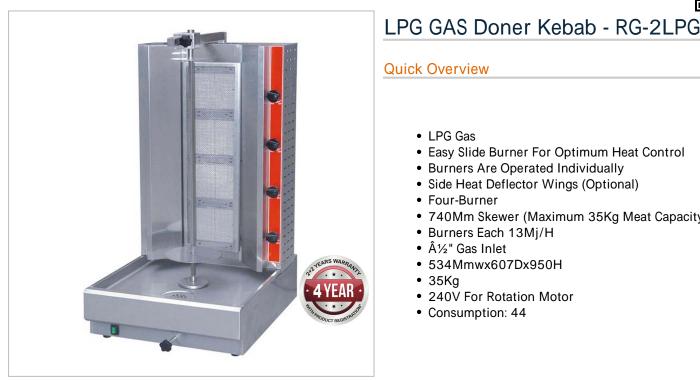

## URL: https://www.foodequipment.com.au/media/catalog/product/r /g/rg-2lpg-doner-kebab\_1.jpg Description

- LPG Gas
- Easy Slide Burner For Optimum Heat Control
- Burners Are Operated Individually
- Side Heat Deflector Wings (Optional)
- Four-Burner
- 740Mm Skewer (Maximum 35Kg Meat Capacity)
- Burners Each 13Mj/H
- ½" Gas Inlet
- 534Mmwx607Dx950H
- 35Kg
- 240V For Rotation Motor
- Consumption: 44

LPG GAS Doner Kebab Machine - RG-2LPG

AGA Approval #7276

- LPG Gas
- Easy Slide Burner For Optimum Heat Control
- Burners Are Operated Individually
- Side Heat Deflector Wings (Optional)
- Four-Burner
- 740Mm Skewer (Maximum 35Kg Meat Capacity)
- Burners Each 13Mj/H
- ½" Gas Inlet
- 534Mmwx607Dx950H
- 240V For Rotation Motor
- Consumption: 44 MJ/h