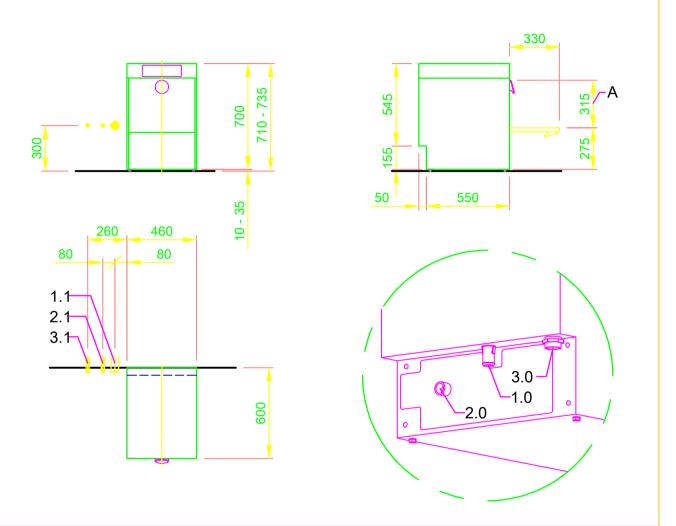

| 1.0                                                                | machine connection: drain connection hose, DN 22                       |  |  |
|--------------------------------------------------------------------|------------------------------------------------------------------------|--|--|
|                                                                    | hose fitted as odour trap in interior of machine                       |  |  |
| 1.1                                                                | drain (max. 700 mm above finished floor level), DN 50                  |  |  |
| 2.0                                                                | Machine connection: fresh water supply, G 3/4"                         |  |  |
| 2.1                                                                | Soft warm water 45-60°, DN 15, G 3/4 a                                 |  |  |
|                                                                    | max. 0,54 mmol/l CaCO₃ (max. 3°dH)                                     |  |  |
|                                                                    | Flow rate: 3 l/min                                                     |  |  |
|                                                                    | Minimum flow pressure: 60 kPa / 0.6 bar in front of solenoid valve     |  |  |
|                                                                    | Maximum pressure: 500 kPa / 5.0 bar                                    |  |  |
|                                                                    | stopcock and fine screen ≤ 25 µm                                       |  |  |
| 3.0                                                                | Machine connection: electrical connection cable 3G 2,5 mm <sup>2</sup> |  |  |
| 3.1                                                                | electricity supply to the machine: 1N PE 230V ~ 50Hz                   |  |  |
|                                                                    | nominal current / - capacity: 15.7 A / 2.9 kW                          |  |  |
|                                                                    | Fuse protection: 16 A                                                  |  |  |
|                                                                    | ∀ Voltage equalising cable                                             |  |  |
|                                                                    | The master switch must be provided on site                             |  |  |
|                                                                    | Note: Electrical equipment suitable for supply voltage:                |  |  |
|                                                                    | 3N PE 380-415 V 50 Hz / 1N PE 220-240 V 50 Hz                          |  |  |
| 6.0                                                                | Heat load of warewash area                                             |  |  |
| 6.1                                                                | for 20 programme cycles/h                                              |  |  |
|                                                                    | total 1.4 kW, perceptible 1.0 kW, latent 0.4 kW                        |  |  |
| Connecting cable, included but not installed 2,5m                  |                                                                        |  |  |
| the position of the connection piping can also be mirror-inverted! |                                                                        |  |  |
| Machine Equipment                                                  |                                                                        |  |  |
| (A) Entry height                                                   |                                                                        |  |  |