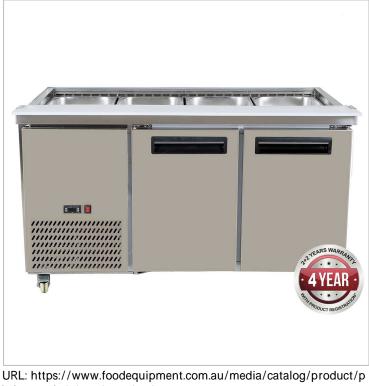

/g/pg150fa-b-bench-station.jpg Description

Bench Station Two Door - 4x1/1 GN Pans - PG150FA-B

This display unit features a stainless steel finish which is easy to clean and provides high resistance to marking and scuffing

Refrigerated: 1 to 5 ° C

- All Stainless Steel
- "Blown Well ":- Cross-Flow Pan Cooling
- Removable Refrigeration Cassette Unit
- Auto Defrost Function
- Automatic Condensation Evaporation
- Digital Controls & Read-Out
- Comes standard on Heavy duty Castors (2 Lockable)
- Acrylic clear night covers included
- Fridge section has 1 level of shelving
- \* Gn Pans Not Included

## PG150FA-B Bench Station Two Door - 4x1/1 GN Pans

**Quick Overview** 

- All Stainless Steel
- "Blown Well" :- Cross-Flow Pan Cooling
- Removable Refrigeration Cassette Unit
- Auto Defrost Function
- Automatic Condensation Evaporation
- Digital Controls & Read-Out
- Comes standard on Heavy duty Castors (2 Lockable)
- Acrylic clear night covers included
- Fridge section has 1 level of shelving