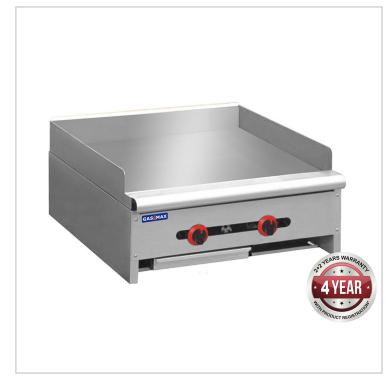

# RGT-24E Two burner griddle

#### Two Burner Heavy Duty Griddle Top With Removable Plate - RGT-24E

- Stainless Steel Construction
- Natural Gas
- Two Heavy Duty 29.52mj Burners
- Quick Heating/Recovery
- Steel Grilling Surface
- Auto Ignition & Flame Failure Shut-Off
- S/S Drip Tray
- Sturdy Adjustable Feet, Adjustable Height 45 mm
- 60.4 mj/h Total; <sup>3</sup>/<sub>4</sub>" Gas Inlet
- Matching stand: QR-24-S
- \* LPG Model Or Option Kit Not Available In New Zealand