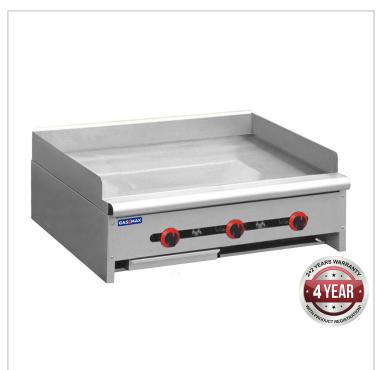

# **RGT-36E Three Burner Griddle**

#### **Quick Overview**

- Stainless Steel Construction
- Natural & Lpg Gas
- Three Heavy Duty 29.52Mj Burners
- Quick Heating/Recovery
- Steel Grilling Surface
- Auto Ignition & Flame Failure Shut-Off
- S/S Drip Tray
- Sturdy Adjustable Feet, Adjustable Height 45 mm
- 90.06 Mj/H Total; ¾" Gas Inlet

## Three Burner Heavy Duty Griddle Top With Removable Plate RGT-36E

- Stainless Steel Construction
- Natural & Lpg Gas
- Three Heavy Duty 29.52Mj Burners
- Quick Heating/Recovery
- Steel Grilling Surface
- Auto Ignition & Flame Failure Shut-Off
- S/S Drip Tray
- Sturdy Adjustable Feet, Adjustable Height 45 mm
- 90.06 Mj/H Total; 3/4" Gas Inlet
- Matching stand: QR-36-S

2 Years Parts and Labour + 2 Years Parts only Warranty with Product Registration

<sup>\*</sup> LPG Model Or Option Kit Not Available In New Zealand