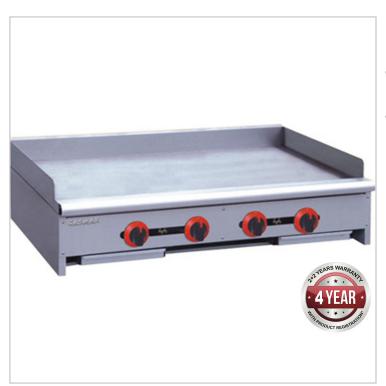

# RGT-48ELPG Four burner griddle LPG

#### **Quick Overview**

- Heavy Duty Griddle Top with removable plate
- Stainless steel construction
- LPG gas
- Sturdy adjustable feet, adjustable height 45 mm
- Auto ignition & flame failure shut-off

### Four burner Heavy Duty Griddle Top with removable plate RGT-48ELPG

- stainless steel construction
- LPG gas
- FOUR HEAVY DUTY 29.52MJ BURNERS
- quick heating/recovery Steel grilling surface
- auto ignition & flame failure shut-off
- s/s drip tray
- sturdy adjustable feet, adjustable height 45 mm
- 120.08 MJ/h total; ¾" gas inlet
- Matching stand: QR-48-S
- \* LPG model or option kit not available in New Zealand