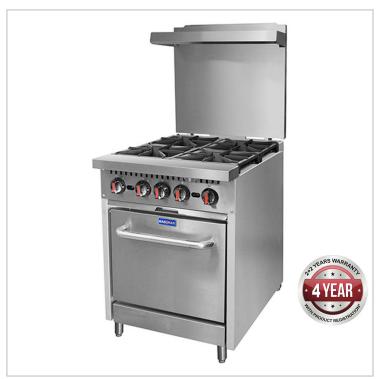

## S24(T) Gasmax 4 Burner With Oven Flame Failure

## **Description**

S24(T) - Gasmax 4 Burner With Oven

Heavy Duty Burners With Flame Failure Technology

15% Larger Working Area Than Other Brands

Oven Temp. 120 To 320°c

- Stainless Steel Construction Inside & Out
- Natural Gas
- Sturdy Adjustable Feet
- Ovens & Cabinets Have Rear Castors
- Robert Shaw Controls
- Flat Heavy Duty Trivets
- S/S Drip Pans
- S/S Front, Aluminised Steel Construction
- Thermal Couple
- · Comes With Aluminium Backboard As Standard
- \* Oven Size: 380Mmw×655D×345H
- \* Takes 4 X 1/1 Gn Pans
- \* 142.5MJ/h
- \* 3/4" Gas Inlet