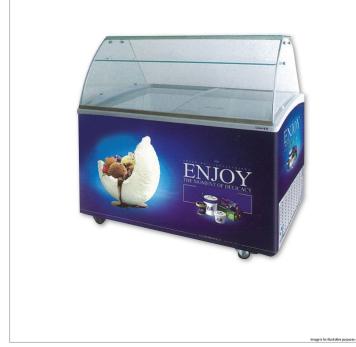

## **Quick Overview**

SD-450S Gelato Display

REFRIGERATED • -18 to -22 ° C

Keep your customers cool with our NEW Gelato Displays

- Holds 9 x 5L pans with 9 flavors
- Flexible tub holder for steady placement and healthy access
- White pre-coated galvanized steel inner tank
- Top frame covered by multi-functional tempered glass sneeze guard
- Deep well with circulating water system for easy and healthy cleaning
- · Glass canopy requires assembly

## Description

SD-450S Gelato Display

REFRIGERATED • -18 to -22 ° C

Keep your customers cool with our NEW Gelato Display

- Holds 9 x 5L pans with 9 flavors
- Flexible tub holder for steady placement and healthy access
- White pre-coated galvanised steel inner tank
- Top frame covered by multi-functional tempered glass sneeze guard
- · Deep well with circulating water system for easy and healthy cleaning
- · Glass canopy requires assembly