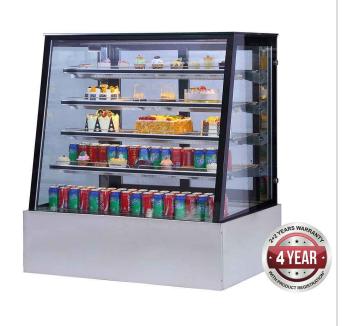

# SLP840C Bonvue Deluxe Chilled Display Cabinet 1200x800x1350

Bonvue Deluxe Chilled Display Cabinet 1200x800x1350 - SLP840C

SLP840C is one of our more compact cake display units with a 870/10 W/A and dimensions set at 1200x800x1350mm.

This eye-catching deluxe display one of our sleekest looking cake displays to date.

Bonvue cake displays are always a welcome inclusion into any hospitality business seeking an eye-catching cabinet with a chilled interior for preservation and presentation.

- Advanced design
- Secop compressors
- German ËBM-Pabst fans
- LED lighting
- Ambient 40°C & 40% RH
- 2 to 8 ° C
- Digital temp. control & read-out
- Stainless steel construction
- Triple glazed front with heated wire filaments to stop condensation
- Sliding rear glass doors
- Castors
- Self-evaporating drainage