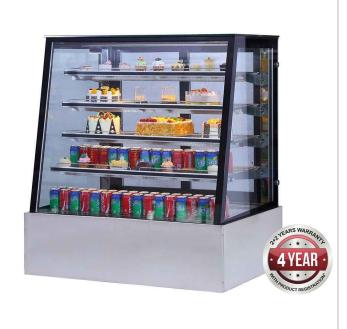

# SLP850C Bonvue Deluxe Chilled Display Cabinet 1500x800x1350

Bonvue Deluxe Chilled Display Cabinet 1500x800x1350 - SLP850C

SLP850C is one of our most robust cake display units with a 1100/10 W/A power and dimensions set at 1500x800x1350mm.

This eye-catching deluxe display one of our sleekest looking cake displays to date.

Made for any small to large sized café, bakery, health food store or takeaway shop, the Bonvue deluxe display series is perfect for storing and showcasing light meals, cakes, salads and wraps.

- Advanced design
- Secop compressors
- German ËBM-Pabst fans
- LED lighting
- Ambient 40°C & 40% RH
- 2 to 8 ° C
- Digital temp. control & read-out
- Stainless steel construction
- Triple glazed front with heated wire filaments to stop condensation
- Sliding rear glass doors
- Castors
- Self-evaporating drainage