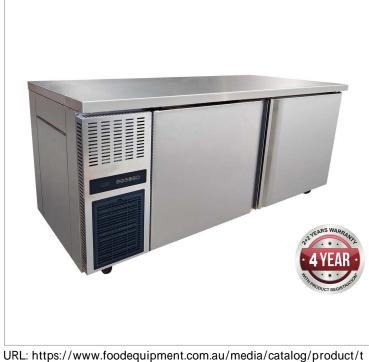

URL: https://www.foodequipment.com.au/media/catalog/product/t /I/tI1800.jpg Description

700 Series

Stainless steel large double solid door freezer FREEZER a&#x80;c -18 to -22Å ° C

S/S Large Double Door - 460 Litre

## Stainless Steel Large Double Door Workbench Freezer - TL1800BT

Features:

- Freezer -18 to -22°C
- Solid Door freezer Ambient 38°C
- Fan-forced evaporator cooling
- Auto defrost
- Self-evaporating drainage
- Insulation is CFC & HCFC free
- Heated door frame on freezers
- Internal corners constructed for easy cleaning
- 100mm wall clearance required for ventilation
- Castors

Dimension: 1800mmW×700D×850H;

Ambient / RH%: 38/50

Power: 240V; 568W; 10A outlet required

Â

2 Years Parts and Labour + 2 Years Parts only Warranty with Product Registration