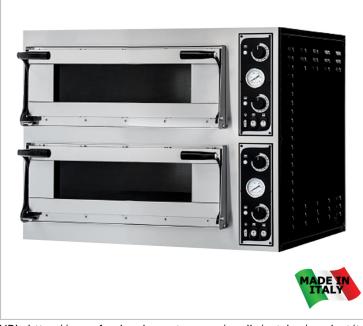

## TP-2-SD Prisma Food Pizza Ovens Double Deck 12 x 35cm

## **Quick Overview**

Prisma Food Pizza Ovens Double Deck 12 x 35cm TP-2-SD

- FAST HOT 500 ° C
- Compact Design
- SUPERIOR INSULATION
- TEMPERATURE READ-OUT
- GERMAN EGO CONTROLS
- HIGH PERFORMANCE PIZZA DECK OVEN

Prisma Food Pizza Ovens Double Deck 12 x 35cm TP-2-SD

- FAST HOT 500 ° C
- COMPACT
- SUPERIOR INSULATION
- TEMPERATURE READ-OUT
- GERMAN EGO CONTROLS
- HIGH PERFORMANCE PIZZA DECK OVENS

The electric oven is made of stainless steel and powder coated steel and it is equipped with:

Stone Sole interior • Compact •

Sheathed heating elements • Internal lighting • Viewing Window • Rock wool insulation

Exterior: 1100W x 1314D x 745H;

220kg Interior: 820mmW x 1080D x 175H 400V 3-N; 20.4kW;