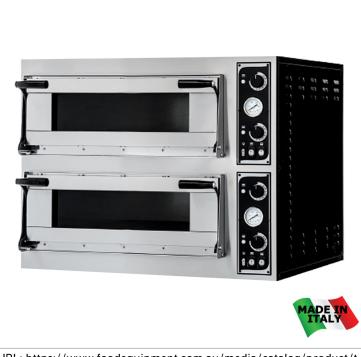

## TP-2 Prisma Food Pizza Ovens Double Deck 8 x 40cm

**Quick Overview** 

Prisma Food Pizza Ovens Double Deck 8 x 40cm TP-2

- FAST HOT 500 ° C
- Compact Design
- SUPERIOR INSULATION
- TEMPERATURE READ-OUT
- GERMAN EGO CONTROLS
- HIGH PERFORMANCE PIZZA DECK OVEN

- FAST HOT 500 ° C
- COMPACT
- SUPERIOR INSULATION
- TEMPERATURE READ-OUT
- GERMAN EGO CONTROLS
- HIGH PERFORMANCE PIZZA DECK OVENS

The electric oven is made of stainless steel and powder coated steel and it is equipped with: • Stone Sole interior • Compact • Sheathed heating elements • Internal lighting • Viewing Window • Rock wool insulation 164kg Interior: 820mmW × 840D × 175H 400V 3-N; 13.8kW;