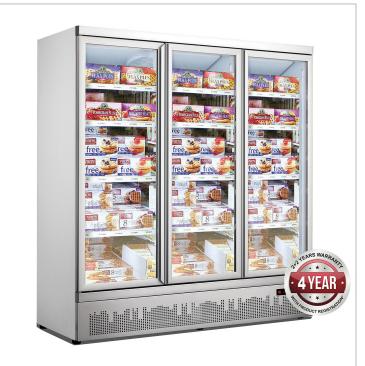

# Triple Door Supermarket Freezer - LG-1500GBMF

#### **Quick Overview**

Triple glass door colourbond upright freezer bottom mounted

- Twin compressors
- Forced air circulation
- Adjustable shelves
- Interior LED lights
- Powder coated interior
- · Universal wheels, front with brake
- Double glazing tempered glass
- · Self closing door
- Self evaporating drip tray
- Aluminium door frame & handle

#### Description

Triple glass door colourbond upright freezer bottom mounted

- Twin compressors
- Forced air circulation
- Adjustable shelves
- Interior LED lights
- Powder coated interior
- Universal wheels, front with brake
- Double glazing tempered glass
- Self closing door
- Self evaporating drip tray
- Aluminium door frame & handle
- Ambient/RH%: 32/60
- Temperature Range: -18 to -22 ° C