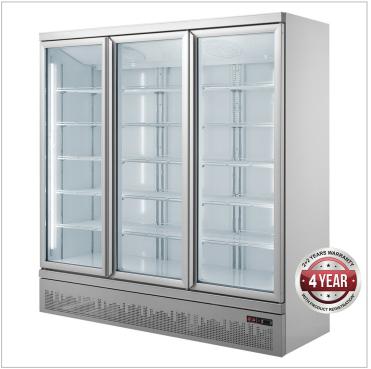

## Triple Door Supermarket Fridge - LG-1500GBM

## **Quick Overview**

- Forced air circulation
- · 3 hinge doors
- Digital controller
- Fully adjustable shelves
- Interior LED lights

Triple Door Supermarket Fridge - LG-1500GBM

Full Size 3 Glass Door - 1530 Litre

Refrigerated • 2 to 8 ° C

Ambient 38°C

**Features** 

- Forced air circulation
- 3 hinge doors
- Digital controller
- Fully adjustable shelves
- Interior LED lights
- Universal wheels, front with brake
- Powder coated interior
- Double glazing tempered glass
- Self closing doors
- Self evaporating drip tray
- Aluminium door frame & handle
- 38 °C Ambient