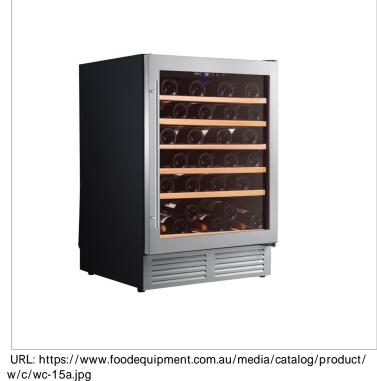

Description

Single Zone Medium Premium Wine Cooler - WC-51A

Temperature: 5 to 22 ° C

Ambient: 10 to 38 ° C

- 6 Wooden Shelves(5 Full Shelves And 1 Half Shelf)
- Up to 51 Bottles Depending On Size
- Beech Wood Shelving
- Easy to Use Multi-Function Digital Controls
- Thermostatic Cabinet
- Inner Moisture: >60%
- Fan-Forced Evaporator Cooling
- Double Glazed
- Self-Closing Lockable Doors
- Digital Temp. Control & Read-Out
- Auto Defrost
- Energy Saving Lights
- Castors

## WC-51A Single Zone Medium Premium Wine Cooler

**Quick Overview** 

- 6 Wooden Shelves(5 Full Shelves And 1 Half Shelf)
- Up to 51 Bottles Depending On Size
- Beech Wood Shelving
- Easy to Use Multi-Function Digital Controls
- Thermostatic Cabinet
- Inner Moisture: >60%
- Fan-Forced Evaporator Cooling
- Double Glazed
- Self-Closing Lockable Doors
- Digital Temp. Control & Read-Out
- Auto Defrost
- Energy Saving Lights
- Castors