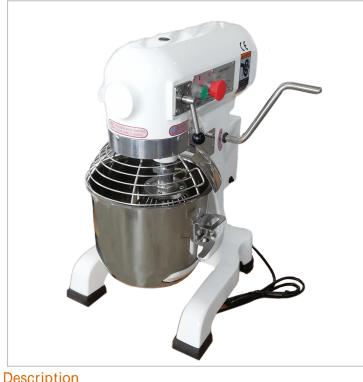

## Yasaki 10 Litre Heavy Duty Mixer -B10KG

## **Quick Overview**

- All mixers have a stainless steel bowl & come standard with dough hook, beater & whisk
- Three-speed gearbox
- · Special motors for reliability & long life
- · Superior design to other machines on the market
- Interlocked safety guard
- Max dry flour: 2kg
- · Bowl capacity: 10L
- Motor Power(W): 450
- Speed(RPM): 110/178/355

Description

Yasaki 10 Litre Heavy Duty Mixer - B10KG

**Key Features** 

- All mixers have a stainless steel bowl & come standard with dough hook, beater & whisk
- Three-speed gearbox
- Special motors for reliability & long life
- Superior design to other machines on the market
- Interlocked safety guard
- Max dry flour: 2kg
- Bowl capacity: 10L
- Motor Power(W): 450
- Speed(RPM): 110/178/355