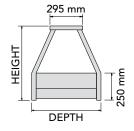

^ Machines should not be left unattended.

See pages 40 - 42 for all optional accessories.

| MODEL       | POWER<br>Watts | NO. OF<br>PANS | CURRENT<br>Amps | DIMENSIONS<br>w x d x h (mm) |
|-------------|----------------|----------------|-----------------|------------------------------|
| SINGLE ROW  |                |                |                 |                              |
| E14 / E14RD | 2150           | 4              | 9.4             | 1135 x 420 x 675             |
| E16 / E16RD | 2300           | 6              | 10.0            | 1665 x 420 x 675             |
| DOUBLE ROW  |                |                |                 |                              |
| E22 / E22RD | 1450           | 4              | 6.3             | 705 x 615 x 675              |
| E23 / E23RD | 2300           | 6              | 10.0            | 1030 x 615 x 675             |
| E24 / E24RD | 3200           | 8              | 13.9            | 1355 x 615 x 675             |
| E25 / E25RD | 3450           | 10             | 15.0            | 1680 x 615 x 675             |
| E26 / E26RD | 3450           | 12             | 15.0            | 2005 x 615 x 675             |