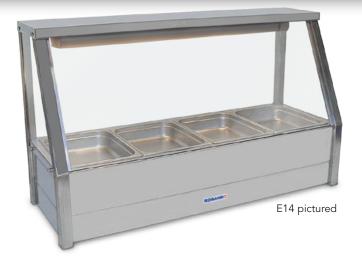

## Straight Glass Hot Food Display Bars

The straight glass hot food display bars have streamlined styling that will enhance food presentation whilst keeping the food at the correct serving temperature. A wide range of sizes and options are available to cater for numerous combinations of gastronorm pans up to 100 mm deep. Set of 1/2 size 65 mm pans included.

^ Machines should not be left unattended.

See pages 40 - 42 for all optional accessories.

| MODEL       | POWER<br>Watts | NO. OF<br>PANS | CURRENT<br>Amps | DIMENSIONS<br>w x d x h (mm) |
|-------------|----------------|----------------|-----------------|------------------------------|
| SINGLE ROW  |                |                |                 |                              |
| E14 / E14RD | 2150           | 4              | 9.4             | 1135 x 420 x 675             |
| E16 / E16RD | 2300           | 6              | 10.0            | 1665 x 420 x 675             |
| DOUBLE ROW  |                |                |                 |                              |
| E22 / E22RD | 1450           | 4              | 6.3             | 705 x 615 x 675              |
| E23 / E23RD | 2300           | 6              | 10.0            | 1030 x 615 x 675             |
| E24 / E24RD | 3200           | 8              | 13.9            | 1355 x 615 x 675             |
| E25 / E25RD | 3450           | 10             | 15.0            | 1680 x 615 x 675             |
| E26 / E26RD | 3450           | 12             | 15.0            | 2005 x 615 x 675             |