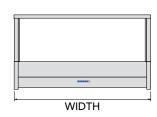

^ Machines should not be left unattended.

See pages 40 - 42 for all optional accessories.

| MODEL       | POWER<br>Watts | NO. OF<br>PANS | CURRENT<br>Amps | DIMENSIONS<br>w x d x h (mm) |
|-------------|----------------|----------------|-----------------|------------------------------|
| SINGLE ROW  |                |                |                 |                              |
| E14 / E14RD | 2150           | 4              | 9.4             | 1135 x 420 x 675             |
| E16 / E16RD | 2300           | 6              | 10.0            | 1665 x 420 x 675             |
| DOUBLE ROW  |                |                |                 |                              |
| E22 / E22RD | 1450           | 4              | 6.3             | 705 x 615 x 675              |
| E23 / E23RD | 2300           | 6              | 10.0            | 1030 x 615 x 675             |
| E24 / E24RD | 3200           | 8              | 13.9            | 1355 x 615 x 675             |
| E25 / E25RD | 3450           | 10             | 15.0            | 1680 x 615 x 675             |
| E26 / E26RD | 3450           | 12             | 15.0            | 2005 x 615 x 675             |