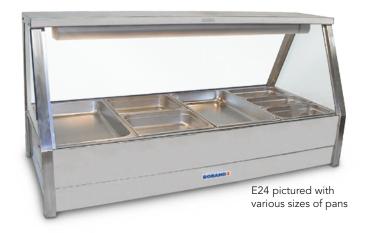

## Straight Glass Hot Food Display Bars

The straight glass hot food display bars have streamlined styling that will enhance food presentation whilst keeping the food at the correct serving temperature. A wide range of sizes and options are available to cater for numerous combinations of gastronorm pans up to 100 mm deep. Set of 1/2 size 65 mm pans included.

^ Machines should not be left unattended.

See pages 40 - 42 for all optional accessories.

| MODEL       | POWER<br>Watts | NO. OF<br>PANS | CURRENT<br>Amps | DIMENSIONS<br>w x d x h (mm) |
|-------------|----------------|----------------|-----------------|------------------------------|
| SINGLE ROW  |                |                |                 |                              |
| E14 / E14RD | 2150           | 4              | 9.4             | 1135 x 420 x 675             |
| E16 / E16RD | 2300           | 6              | 10.0            | 1665 x 420 x 675             |
| DOUBLE ROW  |                |                |                 |                              |
| E22 / E22RD | 1450           | 4              | 6.3             | 705 x 615 x 675              |
| E23 / E23RD | 2300           | 6              | 10.0            | 1030 x 615 x 675             |
| E24 / E24RD | 3200           | 8              | 13.9            | 1355 x 615 x 675             |
| E25 / E25RD | 3450           | 10             | 15.0            | 1680 x 615 x 675             |
| E26 / E26RD | 3450           | 12             | 15.0            | 2005 x 615 x 675             |