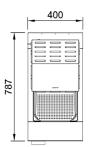

### **Technical Data:**

Dimensions: W x D x H 400 x 787 x 1345

Total Connected Load 1.0kW

Electrical Connection 10A plug & lead fitted

Plan View

Due to continuous product research and development, the information contained herein is subject to change without notice