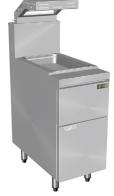

# Chip Dump Heated

Free Standing

#### **Product Information:**

- Chip dump designed to fit into any existing or new fryer line-up
- Used for keeping chips and other fried foods warm before serving
- 2 x 500W Quartz IR heat lamps utilised above the product for heating
- The Infra red heat evenly disperses heat throughout the product
- 100mm deep curved and perforated tray aids in scooping of chips
- Holes in tray aid to aerate the chips (stop from getting soggy)
- On/Off toggle switch on side of heat lamp assembly for simple operation
- 304 grade stainless steel construction
- Unit comes with a cupboard under for added storage opportunities
- Heat lamp assembly is removable to aid with cleaning