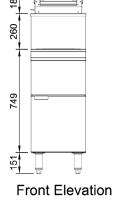

### **Technical Data:**

Dimensions: W x D x H 400 x 787 x 1345

Total Connected Load 1.0kW

Electrical Connection 10A plug & lead fitted

Plan View

Due to continuous product research and development, the information contained herein is subject to change without notice