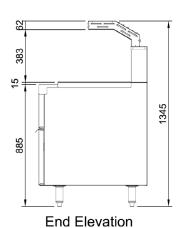

### **Technical Data:**

Dimensions: W x D x H 400 x 787 x 1345

Total Connected Load 1.0kW

Electrical Connection 10A plug & lead fitted

Plan View

Due to continuous product research and development, the information contained herein is subject to change without notice