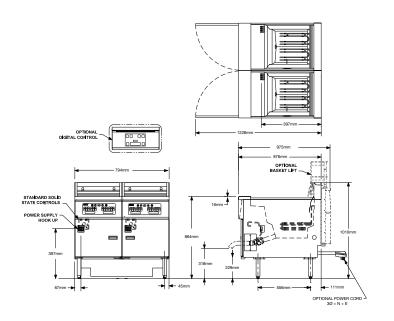

### **FEATURES & BENEFITS:**

- Platinum series gas filer drawer systems come with the AEP14 fryers banked together
- Digital or computer controlled 2 fryer filter drawer system
- Fixed immersed heating element design
- Easy two step filtering
- 30 litre per minute filter pump for fast refill times
- Self aligning filter connection for effortless hookup
- Rear oil return for bottom cleaning
- Filter pan is stainless with rear wheels for easy handling
- Filter pan lid is self storing and out of the way
- All filtration systems come standard on adjustable height castors, Washdown/discharge hose, Box of 100 envelope papers, Starter sample pack of filter powder, Lids, Clean out rod and brush

#### **OPTIONAL EXTRAS:**

- Basket lifters
- Digital Control

### **TECHNICAL DATA:**

Dimensions (W x D x H): 794 x 876 x 1010

Total Weight: 182 Kg

Cooking Area (W x D x H): 356 x 356 x 102mm (x2) Oil Capacity: 18-23 Litres per tank

**Electrical Connection** 34kW

3Ø + N + E

NOTE: It is the responsibility of the installing gas plumber to ensure correct supply and connection sustaining appropriate pressure when all appliances are full on.

17 kW individual connection to each filter.