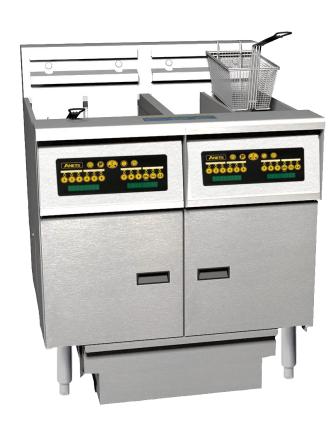

### **FEATURES & BENEFITS:**

- Platinum series gas filer drawer systems come with the AEP14 fryers banked together
- Digital or computer controlled 2 fryer filter drawer system
- Fixed immersed heating element design
- Easy two step filtering
- 30 litre per minute filter pump for fast refill times
- Self aligning filter connection for effortless hookup
- Rear oil return for bottom cleaning
- Filter pan is stainless with rear wheels for easy handling
- Filter pan lid is self storing and out of the way
- All filtration systems come standard on adjustable height castors, Washdown/discharge hose, Box of 100 envelope papers, Starter sample pack of filter powder, Lids, Clean out rod and brush

#### **OPTIONAL EXTRAS:**

- Basket lifters
- Digital Control