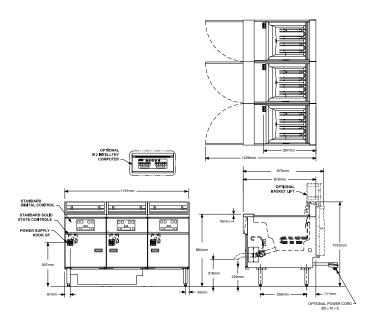

## **FEATURES & BENEFITS:**

- Platinum series electric, filter systems come with the AEP14 fryers banked together
- Digital or computer controlled 3 fryer filter drawer system
- Fixed immersed heating element design
- Easy two step filtering
- 30 litre per minute filter pump for fast refill times
- Self aligning filter connection for effortless hookup
- Rear oil return for bottom cleaning
- Filter pan is stainless with rear wheels for easy handling
- Filter pan lid is self storing and out of the way
- All filtration systems come standard on adjustable height castors, Washdown/discharge hose, Box of 100 envelope papers, Starter sample pack of filter powder, Lids, Clean out rod and brush

#### **OPTIONAL EXTRAS:**

- Basket lifters
- 12 program computer control