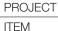

### **TECHNICAL DATA:**

Dimensions (W x D x H): 1191 x 876 x 1010

Total Weight: 273 Kg

Cooking Area (W x D x H): 356 x 356 x 102mm (x3) Oil Capacity: 18-23 Litres per tank

**Electrical Connection** 51kW

3Ø + N + E

NOTE: 17 kW individual connection to each filter.

Revision: 16/7/2020

www.stoddart.com.au www.stoddart.co.nz