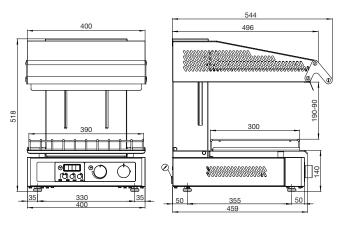

## **Specifications**

 
 Model
 SH20T

 W x D x H (mm)
 400 x 544 x 518

 Weight
 43kg

 Capacity
 2/3GN

 Cooking Plate Size (mm)
 390 x 300

 Power
 3.0 kW 230V 1∅ + N + E 15A Plug & Lead Fitted

Due to continuous product research and development, the information contained herein is subject to change without notice.