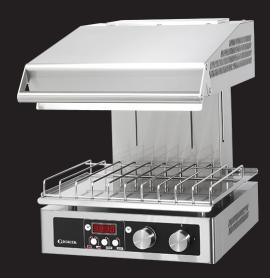

## SH20T

Hi-Lite Adjustable Fast Salamander 2/3GN

## **Product Information:**

- High performance ultra-rapid salamander unit with GIORIK exclusive patented heating system
- Digital display for setting of cooking times from 5 seconds to 15 minutes
- Class leading elements heat up in just 8 seconds
- Up to 79% energy saving compared to traditional salamanders
- Full power mode, or alternating mode for more gentle cooking
- Robust easy glide fully adjustable top
- Automatic repetition feature
- · Easy to clean unit
- Stainless Steel wall mount included as standard (adjustable feet supplied in cases where wall mount is not being used)
- 24-month warranty