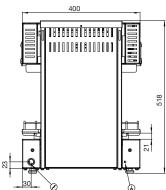

## **Specifications**

 
 Model
 SH20T

 W x D x H (mm)
 400 x 544 x 518

 Weight
 43kg

 Capacity
 2/3GN

 Cooking Plate Size (mm)
 390 x 300

 Power
 3.0 kW 230V 1∅ + N + E 15A Plug & Lead Fitted

Due to continuous product research and development, the information contained herein is subject to change without notice.