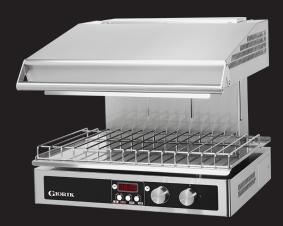

## SH30T

Hi-Lite Adjustable Fast Salamander 1/1GN

## **Product Information:**

- High performance ultra-rapid salamander unit with GIORIK exclusive patented heating system
- Digital display for setting of cooking times from 5 seconds to 15 minutes
- Class leading elements heat up in just 8 seconds
- Up to 79% energy saving compared to traditional salamanders
- Full power mode, or alternating mode for more gentle cooking
- Robust easy glide fully adjustable top
- Automatic repetition feature
- · Easy to clean unit
- Stainless Steel wall mount included as standard (adjustable feet supplied in cases where wall mount is not being used)
- 24-month warranty