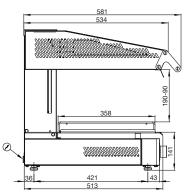

## **Specifications**

 Model
 SH30T

 W x D x H (mm)
 570 x 581 x 519

 Weight
 69kg

 Capacity
 1/1GN

 Cooking Plate Size (mm)
 560 x 365

 Power
 4.5 kW

 415V 3∅ + N + E 0R