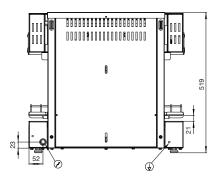

## **Specifications**

 Model
 SH30T

 W x D x H (mm)
 570 x 581 x 519

 Weight
 69kg

 Capacity
 1/1GN

 Cooking Plate Size (mm)
 560 x 365

 Power
 4.5 kW

 415V 3∅ + N + E 0R