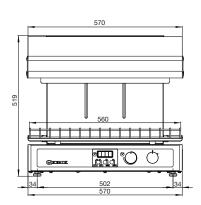

## **Specifications**

 Model
 SH30T

 W x D x H (mm)
 570 x 581 x 519

 Weight
 69kg

 Capacity
 1/1GN

 Cooking Plate Size (mm)
 560 x 365

 Power
 4.5 kW

 415V 3∅ + N + E 0R