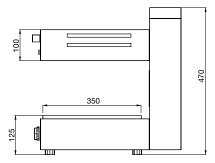

## **Specifications**

SRE1410T Model W x D x H (mm) 450 x 475 x 470 Weight Capacity 2/3GN Cooking Plate Size (mm) 450 x 350 2.2 kW 230V 1Ø + N + E 10A Plug & Lead Fitted

Due to continuous product research and development, the information contained herein is subject to change without notice.