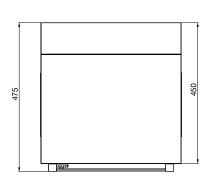

## **Specifications**

SRE1410T Model W x D x H (mm) 450 x 475 x 470 Weight Capacity 2/3GN Cooking Plate Size (mm) 450 x 350 2.2 kW 230V 1Ø + N + E 10A Plug & Lead Fitted

Due to continuous product research and development, the information contained herein is subject to change without notice.