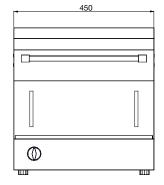

## **Specifications**

SRE1410T Model W x D x H (mm) 450 x 475 x 470 Weight Capacity 2/3GN Cooking Plate Size (mm) 450 x 350 2.2 kW 230V 1Ø + N + E 10A Plug & Lead Fitted

Due to continuous product research and development, the information contained herein is subject to change without notice.