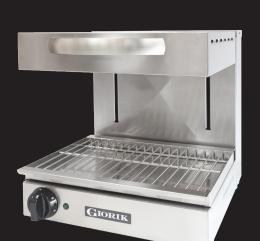

## **Product Information:**

- Heavy Duty incoloy element electric salamander
- Heat control with energy regulator
- Robust easy glide fully adjustable top

**SRE1410T** 

Electric Salamander

2/3GN

- Drip pan and cooking grid included
- Stainless Steel wall mount included as standard (adjustable feet supplied in cases where wall mount is not being used)
- 12-month warranty