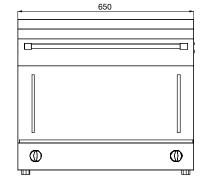

## **Specifications**

| Model                  |
|------------------------|
| W x D x H (mm)         |
| Weight                 |
| Capacity               |
| Cooking Plate Size (mm |
| Power                  |
|                        |

SRE1210T 650 x 475 x 570 64kg 1/1GN 650 x 350 3.9 kW 230V 1∅ + N + E 20A Plug & Lead Fitted