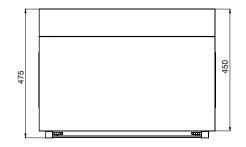

## **Specifications**

| Model                  |
|------------------------|
| W x D x H (mm)         |
| Weight                 |
| Capacity               |
| Cooking Plate Size (mm |
| Power                  |
|                        |

SRE1210T 650 x 475 x 570 64kg 1/1GN 650 x 350 3.9 kW 230V 1∅ + N + E 20A Plug & Lead Fitted