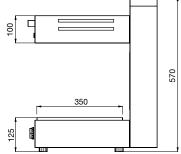

## **Specifications**

| Model                  |
|------------------------|
| W x D x H (mm)         |
| Weight                 |
| Capacity               |
| Cooking Plate Size (mm |
| Power                  |
|                        |

SRE1210T 650 x 475 x 570 64kg 1/1GN 650 x 350 3.9 kW 230V 1∅ + N + E 20A Plug & Lead Fitted