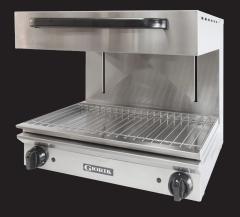

## **SRE1210T** Electric Salamander 1/1GN

## **Product Information:**

- Heavy Duty incoloy element electric salamander
- Heat control with energy regulator
- Robust easy glide fully adjustable top
- Drip pan and cooking grid included
- Stainless Steel wall mount included as standard (adjustable feet supplied in cases where wall mount is not being used)
- 12-month warranty