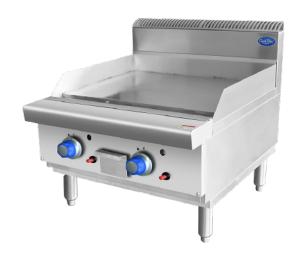

## **HOTPLATES**

300mm Hotplate AT80G3G-C

600mm Hotplate AT80G6G-C

900mm Hotplate AT80G9G-C

1200mm Hotplate AT80G12G-C

2 YEARS WARRANTY ON ALL PARTS AND LABOUR EXTRA 2 YEARS WARRANTY ON PARTS WHEN YOU REGISTER WITH US ONLINE

## **HOTPLATES** 300 600 Gas Inlet 3/4" Female Gas Inlet 3/4" Female 562 562 10 162 162 8 102 Gas Inlet AT80G3G-C AT80G6G-C 800 1200 600 800 295 Gas Inlet 3/4" Female 562 **, Ö**°. -**,** ō°: **₹**00°° 10 347 162 162 102 Gas Inlet 9 534 102 Gas Inlet 534 AT80G9G-C AT80G12G-C

|                                        | AT80G3G-C-NG/LPG           | AT80G6G-C-NG/LPG            |
|----------------------------------------|----------------------------|-----------------------------|
| Gas Type                               | NG/LPG                     | NG/LPG                      |
| Gas Output per Burner Mj/h             | 25                         | 25                          |
| Total Power Output Mj/h                | 25                         | 50                          |
| Dimensions(mm)                         | W300 x D800 x H562, 46kg   | W600 x D800 x H562, 77kg    |
| Packaging Dimensions(mm)               | W395 x D875 x H640, 62.3kg | W695 x D875 x H640, 102kg   |
|                                        |                            |                             |
|                                        | AT80G9G-C-NG/LPG           | AT80G12G-C-NG/LPG           |
| Gas Type                               | AT80G9G-C-NG/LPG<br>NG/LPG | AT80G12G-C-NG/LPG<br>NG/LPG |
| Gas Type<br>Gas Output per Burner Mj/h |                            |                             |
| • •                                    | NG/LPG                     | NG/LPG                      |
| Gas Output per Burner Mj/h             | NG/LPG<br>25               | NG/LPG<br>25                |