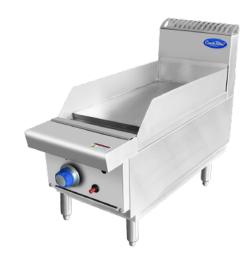

## **HOTPLATES**

300mm Hotplate AT80G3G-C

600mm Hotplate AT80G6G-C

900mm Hotplate AT80G9G-C

1200mm Hotplate AT80G12G-C

2 YEARS WARRANTY ON ALL PARTS AND LABOUR EXTRA 2 YEARS WARRANTY ON PARTS WHEN YOU REGISTER WITH US ONLINE

## **HOTPLATES** 300 600 Gas Inlet 3/4" Female Gas Inlet 3/4" Female 562 562 10 162 162 8 102 Gas Inlet AT80G3G-C AT80G6G-C 800 1200 600 800 295 Gas Inlet 3/4" Female 562 **, Ö**°. -**,** ō°: **₹**00°° 10 347 162 162 102 Gas Inlet 9 534 102 Gas Inlet 534 AT80G9G-C AT80G12G-C

|                                        | AT80G3G-C-NG/LPG           | AT80G6G-C-NG/LPG            |
|----------------------------------------|----------------------------|-----------------------------|
| Gas Type                               | NG/LPG                     | NG/LPG                      |
| Gas Output per Burner Mj/h             | 25                         | 25                          |
| Total Power Output Mj/h                | 25                         | 50                          |
| Dimensions(mm)                         | W300 x D800 x H562, 46kg   | W600 x D800 x H562, 77kg    |
| Packaging Dimensions(mm)               | W395 x D875 x H640, 62.3kg | W695 x D875 x H640, 102kg   |
|                                        |                            |                             |
|                                        | AT80G9G-C-NG/LPG           | AT80G12G-C-NG/LPG           |
| Gas Type                               | AT80G9G-C-NG/LPG<br>NG/LPG | AT80G12G-C-NG/LPG<br>NG/LPG |
| Gas Type<br>Gas Output per Burner Mj/h |                            |                             |
| • •                                    | NG/LPG                     | NG/LPG                      |
| Gas Output per Burner Mj/h             | NG/LPG<br>25               | NG/LPG<br>25                |