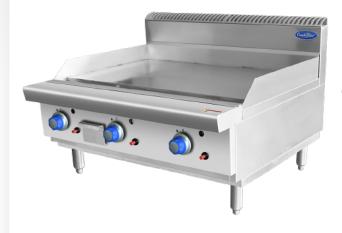

## **HOTPLATES**

300mm Hotplate AT80G3G-C

600mm Hotplate AT80G6G-C

900mm Hotplate AT80G9G-C

1200mm Hotplate AT80G12G-C

2 YEARS WARRANTY ON ALL PARTS AND LABOUR EXTRA 2 YEARS WARRANTY ON PARTS WHEN YOU REGISTER WITH US ONLINE

## **HOTPLATES** 300 600 Gas Inlet 3/4" Female Gas Inlet 3/4" Female 562 562 10 162 162 8 102 Gas Inlet AT80G3G-C AT80G6G-C 800 1200 600 800 295 Gas Inlet 3/4" Female 562 **, Ö**°. -**,** ō°: **₹**00°° 10 347 162 162 102 Gas Inlet 9 534 102 Gas Inlet 534 AT80G9G-C AT80G12G-C

|                                        | AT80G3G-C-NG/LPG           | AT80G6G-C-NG/LPG            |
|----------------------------------------|----------------------------|-----------------------------|
| Gas Type                               | NG/LPG                     | NG/LPG                      |
| Gas Output per Burner Mj/h             | 25                         | 25                          |
| Total Power Output Mj/h                | 25                         | 50                          |
| Dimensions(mm)                         | W300 x D800 x H562, 46kg   | W600 x D800 x H562, 77kg    |
| Packaging Dimensions(mm)               | W395 x D875 x H640, 62.3kg | W695 x D875 x H640, 102kg   |
|                                        |                            |                             |
|                                        | AT80G9G-C-NG/LPG           | AT80G12G-C-NG/LPG           |
| Gas Type                               | AT80G9G-C-NG/LPG<br>NG/LPG | AT80G12G-C-NG/LPG<br>NG/LPG |
| Gas Type<br>Gas Output per Burner Mj/h |                            |                             |
| • •                                    | NG/LPG                     | NG/LPG                      |
| Gas Output per Burner Mj/h             | NG/LPG<br>25               | NG/LPG<br>25                |