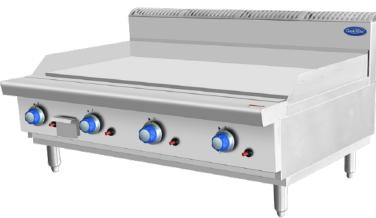

## **HOTPLATES**

300mm Hotplate AT80G3G-C

600mm Hotplate AT80G6G-C

900mm Hotplate AT80G9G-C

1200mm Hotplate AT80G12G-C

2 YEARS WARRANTY ON ALL PARTS AND LABOUR EXTRA 2 YEARS WARRANTY ON PARTS WHEN YOU REGISTER WITH US ONLINE

## **HOTPLATES** 300 600 Gas Inlet 3/4" Female Gas Inlet 3/4" Female 562 562 10 162 162 8 102 Gas Inlet AT80G3G-C AT80G6G-C 800 1200 600 800 295 Gas Inlet 3/4" Female 562 **, Ö**°. -**,** ō°: **₹**00°° 10 347 162 162 102 Gas Inlet 9 534 102 Gas Inlet 534 AT80G9G-C AT80G12G-C

|                                        | AT80G3G-C-NG/LPG           | AT80G6G-C-NG/LPG            |
|----------------------------------------|----------------------------|-----------------------------|
| Gas Type                               | NG/LPG                     | NG/LPG                      |
| Gas Output per Burner Mj/h             | 25                         | 25                          |
| Total Power Output Mj/h                | 25                         | 50                          |
| Dimensions(mm)                         | W300 x D800 x H562, 46kg   | W600 x D800 x H562, 77kg    |
| Packaging Dimensions(mm)               | W395 x D875 x H640, 62.3kg | W695 x D875 x H640, 102kg   |
|                                        |                            |                             |
|                                        | AT80G9G-C-NG/LPG           | AT80G12G-C-NG/LPG           |
| Gas Type                               | AT80G9G-C-NG/LPG<br>NG/LPG | AT80G12G-C-NG/LPG<br>NG/LPG |
| Gas Type<br>Gas Output per Burner Mj/h |                            |                             |
| • •                                    | NG/LPG                     | NG/LPG                      |
| Gas Output per Burner Mj/h             | NG/LPG<br>25               | NG/LPG<br>25                |