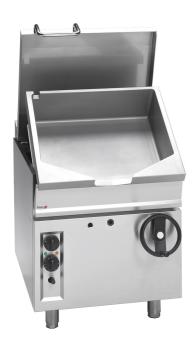

## GAS BRATT PAN - SBG7-10I

**SBG7-10I** 

Counterweighted hinged lid Stainless steel pan Manual tilt system

## **Product description**

GAS BRATT PAN - SBG7-10I

Counterweighted hinged lid Stainless steel pan

Manual tilt system

Water feed by electrovalve

Stainless steel tubular burner controlled by solenoid valve and thermostat temperature control (50°C to 315°C)

Unit supplied with power cord and plug

These need to be installed by a qualified electrician

50 Litre Capacity

1/2" water inlet

Gas Type: NG Regulator Size: 3/4"

Dimension(WxDxH mm): 700x780x850-900

## **Additional Information**

Net Weight (Kg) 114

Width (mm) 700

| Depth (mm)  | 780          |
|-------------|--------------|
| Height (mm) | 850 - 900    |
| Power       | 50MJ/h; 14KW |