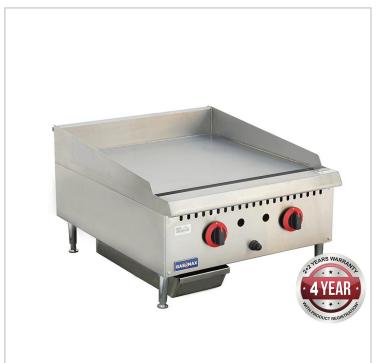

# GG-24 Two burner NG Griddle Top

### GG-24 Two burner NG Griddle Top

- Stainless Steel Construction
- · Natural Gas
- Two Heavy Duty Burners
- Steel u-shape burner
- Flame failure system for safety
- Adjustable heavy duty legs
- · Grease through channel at the front
- Stainless steel oil collector at the bottom
- Durable brass control valve
- Easy gas conversion in field
- 3?4" rear gas connection