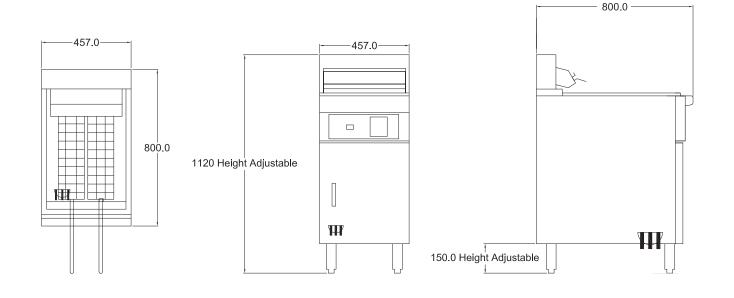

#### **SPECIFICATIONS**

| Dimensions (WxDxH) | 457 x 800 x II20 mm |
|--------------------|---------------------|
| Working height     | 900 mm (±20 mm)     |
| Pan Size (WxDxH)   | 405 x 390 x 275 mm  |
| Capacity           | 32 L                |

**11** 3 Phase (415V+N+E) 7Kw/Ph

| Electric Connection | 3 phase, 415V+N+E  |
|---------------------|--------------------|
| Rating              | 2I kW              |
| Weight              | 65 kg              |
| Packed              | 0.5 m <sup>3</sup> |