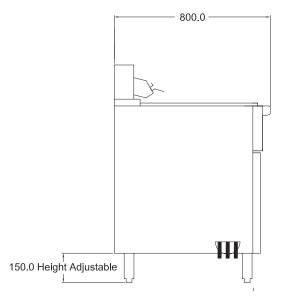

#### **SPECIFICATIONS**

| Dimensions (WxDxH) | 610 x 800 x 1120 mm |
|--------------------|---------------------|
| Working height     | 900 mm (±20 mm)     |
| Pan Size (WxDxH)   | 555 x 390 x 275 mm  |
| Capacity           | 45 L                |