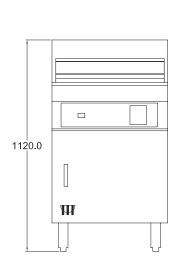

#### **SPECIFICATIONS**

| Dimensions (WxDxH) | 610 x 800 x 1120 mm |
|--------------------|---------------------|
| Working height     | 900 mm (±20 mm)     |
| Pan Size (WxDxH)   | 555 x 390 x 275 mm  |
| Capacity           | 45 L                |