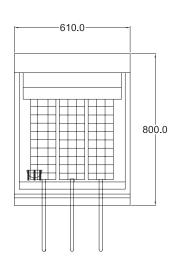

#### **SPECIFICATIONS**

| Dimensions (WxDxH) | 610 x 800 x 1120 mm |
|--------------------|---------------------|
| Working height     | 900 mm (±20 mm)     |
| Pan Size (WxDxH)   | 555 x 390 x 275 mm  |
| Capacity           | 45 L                |