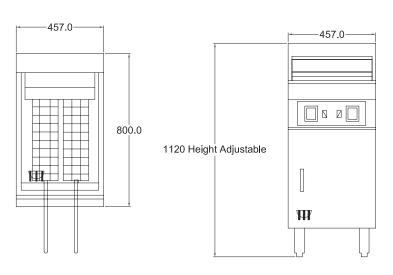

# 800 SERIES FRYER

2 baskets

## FRET18DL - Electric

- · High efficiency all the energy goes into the oil
- Unique pan design maximises heat transfer to minimise energy use
- · Digital thermostat
- · Stainless Steel pan for easy cleaning
- · Stainless Steel baskets
- · Front cool zone with crumb arrester for longer oil life
- · Cover/joiner strips available for multi-unit installations

### FRET18DL 2 baskets, split pan

#### SPECIFICATION

 Dimensions (WxDxH)
 457 x 800 x II20 mm

 Working height
 900 mm (±20 mm)

 Pan Size (WxDxH)
 195 x 395 x 275 mm

 Capacity
 17 L per pan

TH 2 Phase

| Electric Connection | 2 phase            |
|---------------------|--------------------|
| Rating              | I4 kW              |
| Weight              | 75 kg              |
| Packed              | 0.5 m <sup>3</sup> |