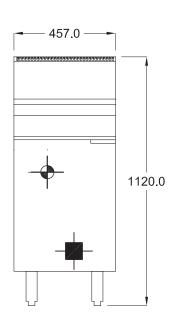

#### **SPECIFICATIONS**

| 457 x 800 x II20 mm |
|---------------------|
| 900 mm (±20 mm)     |
| 330 x 475 x 203 mm  |
| 32 L                |
|                     |

- 3/4" BSP Gas Connection

| Gas Connection | 3/4" BSP           |
|----------------|--------------------|
| Rating         | 80 Mj              |
| Weight         | 70 kg              |
| Packed         | 0.5 m <sup>3</sup> |