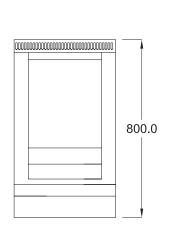

#### **SPECIFICATIONS**

| 457 x 800 x II20 mm |
|---------------------|
| 900 mm (±20 mm)     |
| 330 x 475 x 203 mm  |
| 32 L                |
|                     |

- 3/4" BSP Gas Connection

| Gas Connection | 3/4" BSP           |
|----------------|--------------------|
| Rating         | 80 Mj              |
| Weight         | 70 kg              |
| Packed         | 0.5 m <sup>3</sup> |