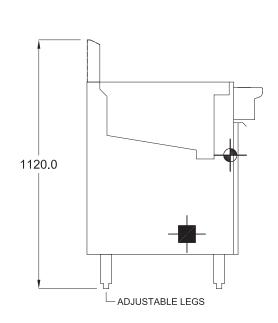

#### **SPECIFICATIONS**

| 457 x 800 x II20 mm |
|---------------------|
| 900 mm (±20 mm)     |
| 330 x 475 x 203 mm  |
| 32 L                |
|                     |

- 3/4" BSP Gas Connection

| Gas Connection | 3/4" BSP           |
|----------------|--------------------|
| Rating         | 80 Mj              |
| Weight         | 70 kg              |
| Packed         | 0.5 m <sup>3</sup> |